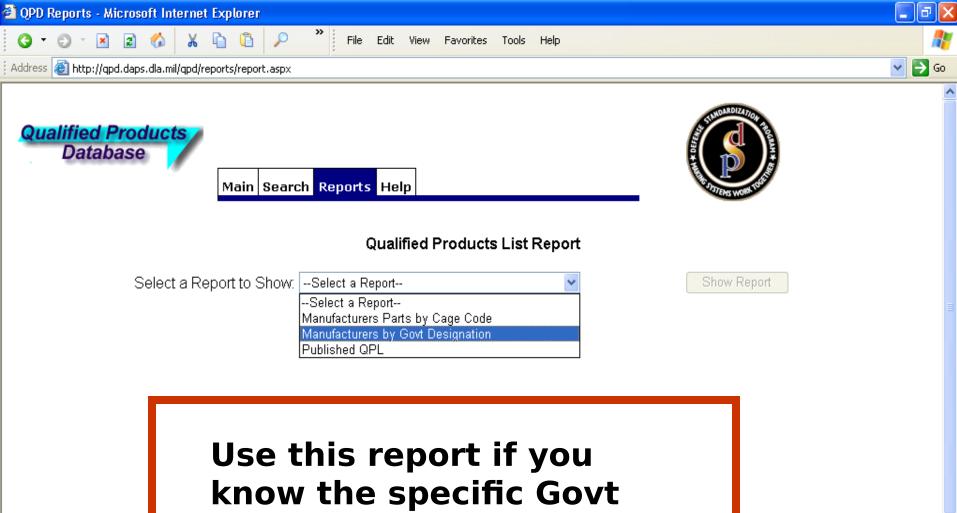

ど Done

¥

| 🚰 QPD Reports - Microsoft Internet Explorer                                                  | _ C ×                                                                                                                                                                                                                                                                                                                                                                                                                                                                                                                                                                                                                                                                                                                                                                                                                                                                                                                                                                                                                                                                                                                                                                                                                                                                                                                                                                                                                                                                                                                                                                                                                                                                                                                                                                                                                                                                                                                                                                                                                                                                                                                          |
|----------------------------------------------------------------------------------------------|--------------------------------------------------------------------------------------------------------------------------------------------------------------------------------------------------------------------------------------------------------------------------------------------------------------------------------------------------------------------------------------------------------------------------------------------------------------------------------------------------------------------------------------------------------------------------------------------------------------------------------------------------------------------------------------------------------------------------------------------------------------------------------------------------------------------------------------------------------------------------------------------------------------------------------------------------------------------------------------------------------------------------------------------------------------------------------------------------------------------------------------------------------------------------------------------------------------------------------------------------------------------------------------------------------------------------------------------------------------------------------------------------------------------------------------------------------------------------------------------------------------------------------------------------------------------------------------------------------------------------------------------------------------------------------------------------------------------------------------------------------------------------------------------------------------------------------------------------------------------------------------------------------------------------------------------------------------------------------------------------------------------------------------------------------------------------------------------------------------------------------|
| 🄇 🗸 🕥 🕆 📓 🐔 🔏 🖺 🖺 🔑 ≫ File Edit View Favorites Tools Help                                    | 🥂                                                                                                                                                                                                                                                                                                                                                                                                                                                                                                                                                                                                                                                                                                                                                                                                                                                                                                                                                                                                                                                                                                                                                                                                                                                                                                                                                                                                                                                                                                                                                                                                                                                                                                                                                                                                                                                                                                                                                                                                                                                                                                                              |
| Address 🗃 http://qpd.daps.dla.mil/qpd/reports/report.aspx                                    | 💌 🄁 Go                                                                                                                                                                                                                                                                                                                                                                                                                                                                                                                                                                                                                                                                                                                                                                                                                                                                                                                                                                                                                                                                                                                                                                                                                                                                                                                                                                                                                                                                                                                                                                                                                                                                                                                                                                                                                                                                                                                                                                                                                                                                                                                         |
| Qualified Products<br>Database<br>Main Search Reports Help<br>Qualified Products List Report | THE REPORT OF TH |
| Select a Report to Show: Manufacturers Parts by Cage Code Cage Code: 77820                   | Show Report<br>Next Step                                                                                                                                                                                                                                                                                                                                                                                                                                                                                                                                                                                                                                                                                                                                                                                                                                                                                                                                                                                                                                                                                                                                                                                                                                                                                                                                                                                                                                                                                                                                                                                                                                                                                                                                                                                                                                                                                                                                                                                                                                                                                                       |

🥝 Internet

 $\leq$ 

| Select a Report to Show: | Select a Report                       | ~ |
|--------------------------|---------------------------------------|---|
|                          | Select a Report                       |   |
|                          | Dataset with No Sources               |   |
|                          | Manufacturers Parts by Cage Code      |   |
|                          | Manufacturers by Govt Designation     |   |
|                          | Overdue for Recertification           |   |
|                          | Pending Recertification               |   |
|                          | Published QPL                         |   |
|                          | QPL Count by Organization             |   |
|                          | QPLs Containing Critical Safety Items |   |
|                          | Single Source DataSets                |   |
|                          | Sources w/No POCs                     |   |
|                          | Unpublished Data for QPL              |   |
|                          | Unpublished Government Parts          |   |
|                          | Unpublished QPL                       |   |